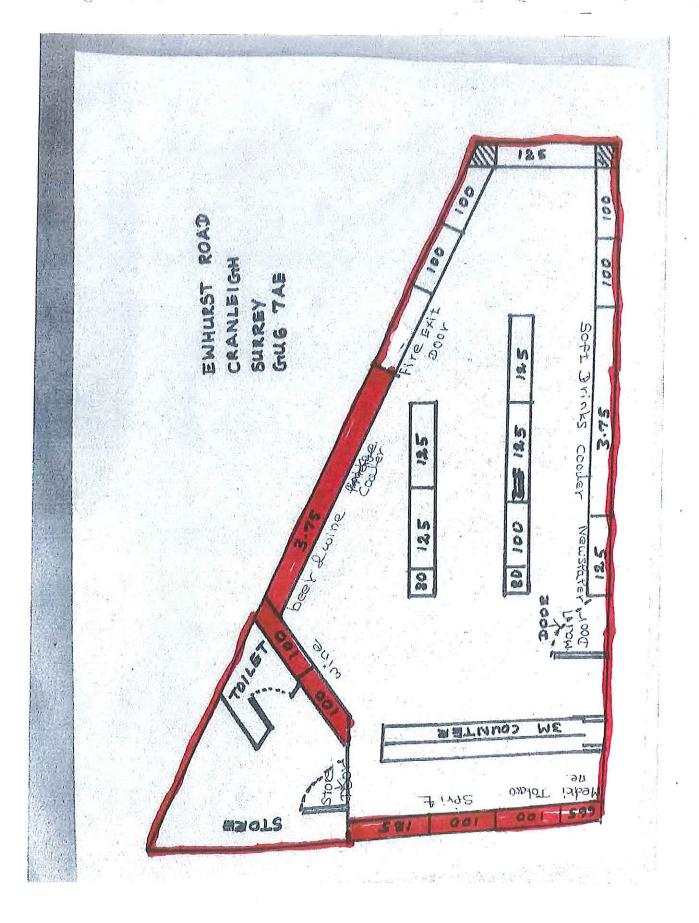

# **Activities Sought under this Licence Application**

- 3. The applicant seeks to license the premises as shown below. An extract of the relevant pages from the application form is attached at <u>Annexe 1</u>. Also attached to this report at <u>Annexe 2</u> is a plan showing the area of the premises with the licensable area outlined in red, and a plan showing the surrounding properties. In summary, the applicant seeks the following activities in the new licence, if granted. Please see the application at <u>Annexe 1</u> for full details of the proposed licensable activities.
  - Sale of Alcohol: (Off the premises only)
     0800 to 2300 Monday to Saturday
     0800 to 2230 Sunday
  - Opening hours:0800 to 2300 Monday to Sunday